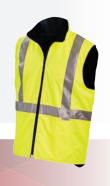

#### WORKITWORKWEAR.COM.AU

**REVERSIBLE VEST WITH TAPE** 

HI-VIS REVERSIBLE VEST WITH REFLECTIVE TAPE

### COLOURS

### 

- 300D Oxford Breathable polyester/ PU with 280gm/2 Polar Fleece lining.
- Reflective Tape H pattern

SIZES XS - 6XL