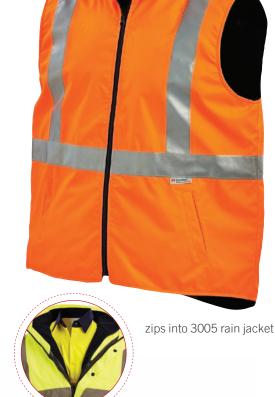

### **FEATURES**

- Seam sealed waterproof outer shell
- Reversible
- Internal zip for
- Embroidery access
- Side angle pockets
- Zips into 3005 (Rain Jacket)